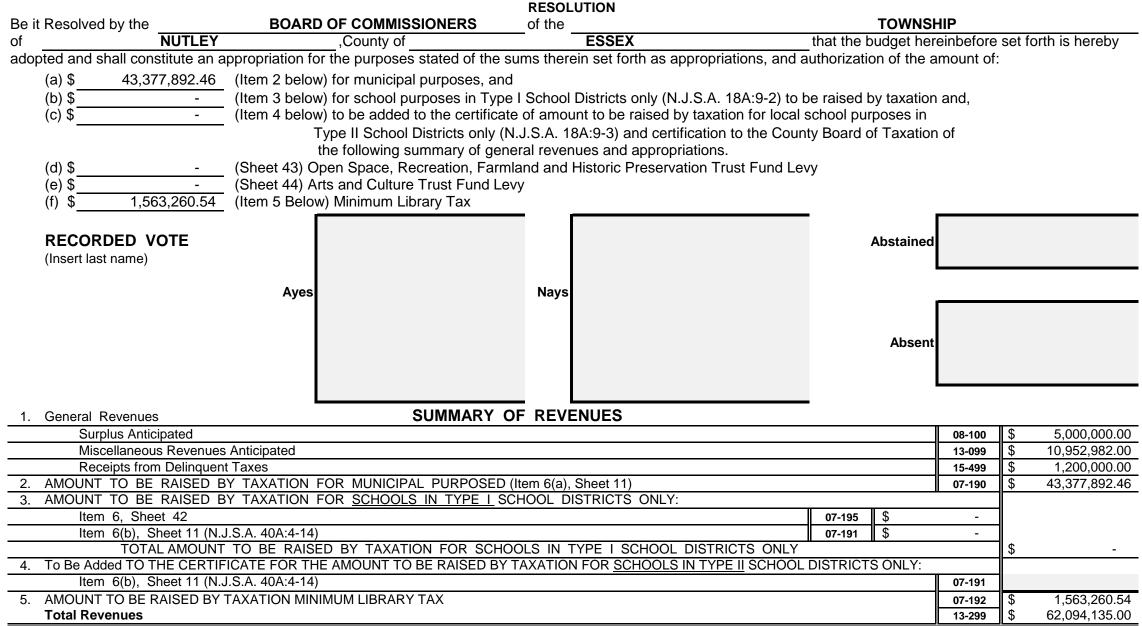

#### Section 1.

| Municipal Budget of the                                                                                                                                                                    | OWNSHIP              | of          | NUT                                                            | LEY                 | , County o         | f            | ESSEX               | for the Fiscal Year 202   |
|--------------------------------------------------------------------------------------------------------------------------------------------------------------------------------------------|----------------------|-------------|----------------------------------------------------------------|---------------------|--------------------|--------------|---------------------|---------------------------|
| Be it Resolved, that the following state                                                                                                                                                   | ments of revenues    | and app     | propriations shall constitu                                    | te the Municipal Bu | udget for the year | 2023;        |                     |                           |
| Be it Further Resolved, that said Budg                                                                                                                                                     | et be published in t | he _        |                                                                | The Nutley S        | un                 |              |                     |                           |
| in the issue of                                                                                                                                                                            | April 13 , 2023      |             |                                                                |                     |                    |              |                     |                           |
| The Governing Body of the                                                                                                                                                                  | OWNSHIP              | of          | NUTLE                                                          | Y                   | _does hereby ap    | prove the fo | bllowing as the E   | Budget for the year 2023: |
| RECORDED VOTE<br>(Insert Last Name)<br>Commissioner John V. Kelly,<br>Commissioner Thomas J. Eva<br>Commissioner Alphonse Petra<br>Commissioner Mauro G. Tucc<br>Mayor Joseph P. Scarpelli | ans Ayes<br>acco     | Thor<br>Mau | n Kelly III<br>mas J. Evans<br>ro G. Tucci<br>eph P. Scarpelli | Nay                 | s                  |              | Abstained<br>Absent | Alphonse Petracco         |
| Notice is hereby given that the Budget                                                                                                                                                     | and Tax Resolution   | n was a     | pproved by the                                                 | BOARD OF CC         | MMISSIONERS        | of the       | Т                   | OWNSHIP                   |
| NUTLEY                                                                                                                                                                                     | , County             | / of        | ESSEX                                                          | , on <u>April</u>   | 4                  | , 2023.      |                     |                           |
| A Hearing on the Budget and Tax Res                                                                                                                                                        | olution will be held | at _        | Township of                                                    | Nutley              | _ , on M           | ay           | 2                   | , 2023 at                 |
| _o'clock <u>P.M.</u> at which time and plac                                                                                                                                                | e objections to said | Budget      | t and Tax Resolution for t                                     | he year 2023 may    | be presented by t  | axpayers or  | r other             |                           |

interested persons.

#### SUMMARY OF CURRENT FUND SECTION OF APPROVED BUDGET

|                                                                              |                   |                                                                | YEAR 2023     |
|------------------------------------------------------------------------------|-------------------|----------------------------------------------------------------|---------------|
| General Appropriations For: (Reference to item and sheet number should be o  | mitted in ac      | vertised budget)                                               | xxxxxxxxxxx   |
| 1. Appropriations within "CAPS" -                                            |                   |                                                                | xxxxxxxxxxx   |
| (a) Municipal Purposes {(Item H-1, Sheet 19)(N.J.S.A. 40A:4-45.2)}           |                   |                                                                | 48,107,978.00 |
| 2. Appropriations excluded from "CAPS" -                                     |                   |                                                                | xxxxxxxxxxxx  |
| (a) Municipal Purposes {(Item H-2, Sheet 28)(N.J.S.A. 40A:4-53.3 as an       | nended)}          |                                                                | 9,252,337.00  |
| (b) Local District School Purposes in Municipal Budget (Item K, Sheet        | 29)               |                                                                | -             |
| Total General Appropriations excluded from "CAPS" (Item O, S                 | Sheet 29)         |                                                                | 9,252,337.00  |
| 3. Reserve for Uncollected Taxes (Item M, Sheet 29) Based on Estimated       | 96.35%            | Percent of Tax Collections                                     | 4,733,820.00  |
|                                                                              |                   | Building Aid Allowance 2023 - \$                               |               |
| 4. Total General Appropriations (Item 9, Sheet 29)                           |                   | for Schools-State Aid 2022 - \$                                | 62,094,135.00 |
| 5. Less: Anticipated Revenues Other Than Current Property Tax (Item 5, Sheet | t 11) (i.e. Surpl | us, Miscellaneous Revenues and Receipts from Delinquent Taxes) | 17,152,982.00 |
| 6. Difference: Amount to be Raised by Taxes for Support of Municipal Budget  | (as follows)      |                                                                | xxxxxxxxxxx   |
| (a) Local Tax for Municipal Purposes Including Reserve for Un                | collected Ta      | axes (Item 6(a), Sheet 11)                                     | 43,377,892.46 |
| (b) Addition to Local District School Tax (Item 6(b), Sheet 11)              |                   |                                                                | -             |
| (c) Minimum Library Tax                                                      |                   |                                                                | 1,563,260.54  |
|                                                                              |                   |                                                                |               |
|                                                                              |                   |                                                                |               |
|                                                                              |                   |                                                                |               |
|                                                                              |                   |                                                                |               |